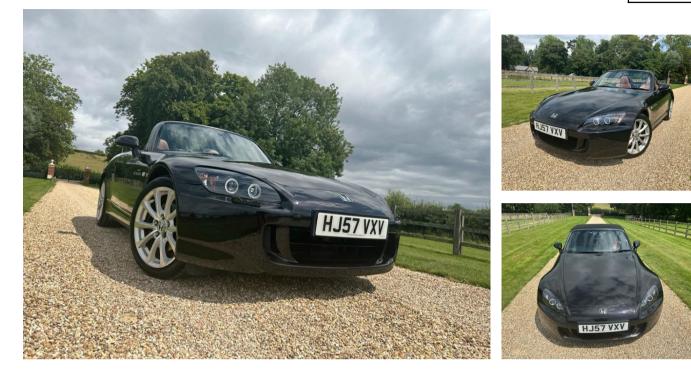

HONDA S2000 16V

£15,993





Sep 2007

40000 miles

Manual

Petrol

## Features

17inch Alloy Wheels Alloy Wheels Electric Mirrors Front Fog Lights Metallic Paint Radio Xenon Headlamps

## Adjustable Seats Body Coloured Bumpers Electric Windows Immobilser Multiple Airbags Sports Seats

Alarm CD Player Front Electric Windows Leather Upholstery Power Assisted Steering Tinted Glass

## **Technical Data** CO2 Emmissions **Engine Capacity** 237 1997 **Fuel Type** Petrol Number of Doors 2 6 Months Tax Cost 371.25 Transmission Manual Year of Manufacture 12 Months Tax Cost 675 2007 Color RED **Euro Status** BHP 236 **MPG** Combined 28.5

1st Choice Cars Ltd make every effort to ensure all prices and vehicle details on this website are correct. However, as these are used cars, the standard specification can sometimes differ