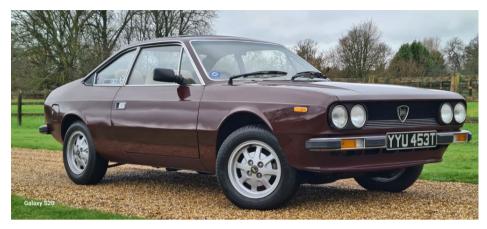

## TEL: 01367 700500

31 Park Road, Faringdon, Oxfordshire, SN7 7BP

LANCIA BETA 1600

£9,993

Mar 1979 66000 miles Manual Petrol

## **Features**

Adjustable Seats Alloy Wheels Full Service History
Sunroof

| Technical Data      |        |                    |        |
|---------------------|--------|--------------------|--------|
| CO2 Emmissions      |        | Engine Capacity    | 1585   |
| Fuel Type           | Petrol | Number of Doors    | 2      |
| Transmission        | Manual | 6 Months Tax Cost  | 178.75 |
| Year of Manufacture | 1979   | 12 Months Tax Cost | 325    |
| Color               | BROWN  | Euro Status        | E0     |
| BHP                 |        | MPG Combined       |        |