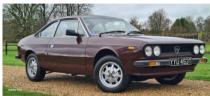

## TEL: 01367 700500

31 Park Road, Faringdon, Oxfordshire, SN7 7BP

LANCIA BETA 1600

£9,993

Mar 1979 66000 miles Manual Petrol

## **Features**

Adjustable Seats Alloy Wheels Full Service History
Sunroof

| Technical Data      |        |                    |        |
|---------------------|--------|--------------------|--------|
| CO2 Emmissions      |        | Engine Capacity    | 1585   |
| Fuel Type           | Petrol | Number of Doors    | 2      |
| Transmission        | Manual | 6 Months Tax Cost  | 178.75 |
| Year of Manufacture | 1979   | 12 Months Tax Cost | 325    |
| Color               | BROWN  | Euro Status        | E0     |
| BHP                 |        | MPG Combined       |        |