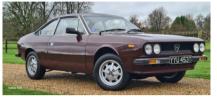

## TEL: 01367 700500

31 Park Road, Faringdon, Oxfordshire, SN7 7BP

LANCIA BETA 1600

£9,993

Mar 1979 66000 miles Manual Petrol

## **Features**

Adjustable Seats Alloy Wheels Full Service History
Sunroof

| Technical Data      |        |                    |        |
|---------------------|--------|--------------------|--------|
| CO2 Emmissions      |        | Engine Capacity    | 1585   |
| Fuel Type           | Petrol | Number of Doors    | 2      |
| Transmission        | Manual | 6 Months Tax Cost  | 178.75 |
| Year of Manufacture | 1979   | 12 Months Tax Cost | 325    |
| Color               | BROWN  | Euro Status        | E0     |
| BHP                 |        | MPG Combined       |        |