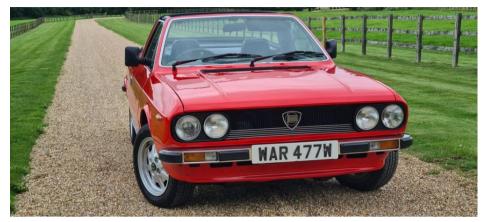

## TEL: 01367 700500

31 Park Road, Faringdon, Oxfordshire, SN7 7BP

LANCIA BETA 2000 SPYDER

£13,993

Feb 1992 45000 miles Manual Petrol

## **Features**

Adjustable Seats Leather Seats Radio

| Technical Data      |        |                    |        |
|---------------------|--------|--------------------|--------|
| CO2 Emmissions      |        | Engine Capacity    | 1995   |
| Fuel Type           | Petrol | Number of Doors    | 2      |
| Transmission        | Manual | 6 Months Tax Cost  | 178.75 |
| Year of Manufacture | 1981   | 12 Months Tax Cost | 325    |
| Color               | RED    | Euro Status        | E0     |
| ВНР                 |        | MPG Combined       |        |