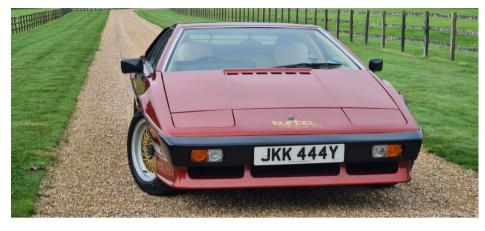

## LOTUS ESPRIT TURBO RARE COPPER FIRE METALLIC

## £50,993

36000 miles

Manual

Petrol

Features

Sep 1982

| Technical Data      |             |                    |        |
|---------------------|-------------|--------------------|--------|
| CO2 Emmissions      |             | Engine Capacity    | 2174   |
| Fuel Type           | Petrol      | Number of Doors    | 2      |
| Transmission        | Manual      | 6 Months Tax Cost  | 178.75 |
| Year of Manufacture | 1982        | 12 Months Tax Cost | 325    |
| Color               | COPPER FIRE | Euro Status        | EO     |
| BHP                 | 210         | MPG Combined       |        |