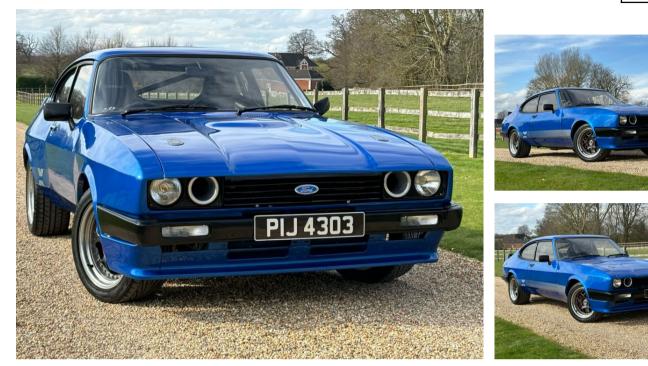

## TEL: 01367 700500 31 Park Road, Faringdon, Oxfordshire, SN7 7BP

1<sup>st</sup> Choice For Sports, Prestige & 4X4

## FORD CAPRI S

£24,993





Jun 1982

miles

Manual

Petrol

## Features

Adjustable Seats Anti-Lock Brakes Front Fog Lights Rear Spoiler Tinted Glass Alarm Audio Remote Control Leather Seats Spoiler Alloy Wheels Folding Rear Seats Metallic Paint Sports Seats

## **Technical Data Engine Capacity** CO2 Emmissions 1993 Number of Doors **Fuel Type** Petrol 3 6 Months Tax Cost Transmission Manual 178.75 Year of Manufacture 1982 12 Months Tax Cost 325 **Euro Status** E0 Color BLUE BHP **MPG** Combined 99

1st Choice Cars Ltd make every effort to ensure all prices and vehicle details on this website are correct. However, as these are used cars, the standard specification can sometimes differ from that shown. Please satisfy yourself that a vehicle has a specific feature that is important to you before purchasing. Our staf