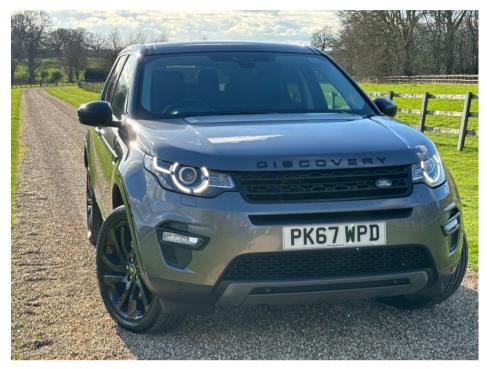

LAND ROVER DISCOVERY SPORT SD4 HSE BLACK

£12,993

Nov 2017 99000 miles Automatic Diesel