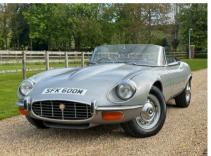

## JAGUAR E-TYPE V12 ROADSTER

£79,993

Jan 1974 56000 miles Manual Petrol

| Features        |                            |                |
|-----------------|----------------------------|----------------|
| 2 Door<br>Radio | Leather Seats Sports Seats | Metallic Paint |

| Technical Data      |        |                    |      |
|---------------------|--------|--------------------|------|
| CO2 Emmissions      |        | Engine Capacity    | 5343 |
| Fuel Type           | Petrol | Number of Doors    | 2    |
| Transmission        | Manual | 6 Months Tax Cost  | 0    |
| Year of Manufacture | 1973   | 12 Months Tax Cost | 0    |
| Color               | SILVER | Euro Status        | E0   |
| BHP                 |        | MPG Combined       |      |