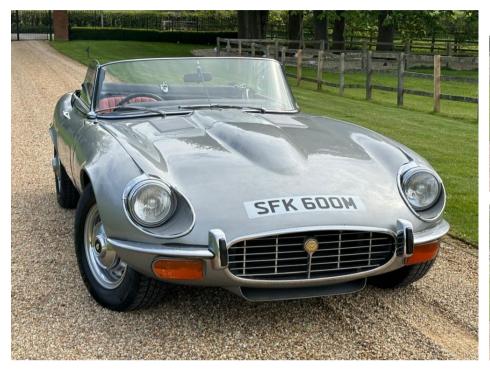

## JAGUAR E-TYPE V12 ROADSTER

£79,993

Jan 1974 56000 miles Manual Petrol

| Features        |                            |                |
|-----------------|----------------------------|----------------|
| 2 Door<br>Radio | Leather Seats Sports Seats | Metallic Paint |

| Technical Data      |        |                    |      |
|---------------------|--------|--------------------|------|
| CO2 Emmissions      |        | Engine Capacity    | 5343 |
| Fuel Type           | Petrol | Number of Doors    | 2    |
| Transmission        | Manual | 6 Months Tax Cost  | 0    |
| Year of Manufacture | 1973   | 12 Months Tax Cost | 0    |
| Color               | SILVER | Euro Status        | E0   |
| BHP                 |        | MPG Combined       |      |