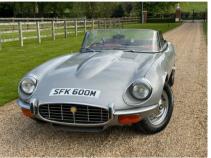

## JAGUAR E-TYPE V12 ROADSTER

£79,993

Jan 1974 56000 miles Manual Petrol

| Features        |                            |                |
|-----------------|----------------------------|----------------|
| 2 Door<br>Radio | Leather Seats Sports Seats | Metallic Paint |

| Technical Data      |        |                    |      |
|---------------------|--------|--------------------|------|
| CO2 Emmissions      |        | Engine Capacity    | 5343 |
| Fuel Type           | Petrol | Number of Doors    | 2    |
| Transmission        | Manual | 6 Months Tax Cost  | 0    |
| Year of Manufacture | 1973   | 12 Months Tax Cost | 0    |
| Color               | SILVER | Euro Status        | E0   |
| BHP                 |        | MPG Combined       |      |