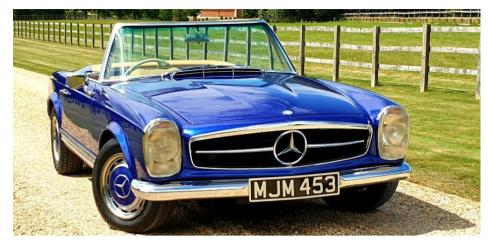

## TEL: 01367 700500

31 Park Road, Faringdon, Oxfordshire, SN7 7BP

MERCEDES SL 230 SL

£0

May 1964 83000 miles Automatic Petrol

## Features Adjustable Seats Metallic Paint Radio

| Technical Data      |           |                    |      |
|---------------------|-----------|--------------------|------|
| CO2 Emmissions      |           | Engine Capacity    | 2306 |
| Fuel Type           | Petrol    | Number of Doors    | 2    |
| Transmission        | Automatic | 6 Months Tax Cost  | 0    |
| Year of Manufacture | 1964      | 12 Months Tax Cost | 0    |
| Color               | MAROON    | Euro Status        | E0   |
| BHP                 |           | MPG Combined       |      |