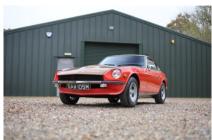

DATSUN 240Z samuri

£59,993

Aug 1973 65000 miles Manual Petrol

## **Features**

2 Door Adjustable Seats Alloy Wheels
Front Fog Lights Leather Seats Radio/Cassette
Rear Spoiler Sports Seats Tinted Glass

| Technical Data      |        |                    |      |
|---------------------|--------|--------------------|------|
| CO2 Emmissions      |        | Engine Capacity    | 2393 |
| Fuel Type           | Petrol | Number of Doors    |      |
| Transmission        | Manual | 6 Months Tax Cost  | 0    |
| Year of Manufacture | 1973   | 12 Months Tax Cost | 0    |
| Color               | RED    | Euro Status        |      |
| ВНР                 |        | MPG Combined       |      |