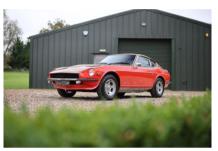

DATSUN 240Z samuri

£59,993

Aug 1973 65000 miles Manual Petrol

## **Features**

2 Door Adjustable Seats Alloy Wheels
Front Fog Lights Leather Seats Radio/Cassette
Rear Spoiler Sports Seats Tinted Glass

| Technical Data      |        |                    |      |
|---------------------|--------|--------------------|------|
| CO2 Emmissions      |        | Engine Capacity    | 2393 |
| Fuel Type           | Petrol | Number of Doors    |      |
| Transmission        | Manual | 6 Months Tax Cost  | 0    |
| Year of Manufacture | 1973   | 12 Months Tax Cost | 0    |
| Color               | RED    | Euro Status        |      |
| ВНР                 |        | MPG Combined       |      |