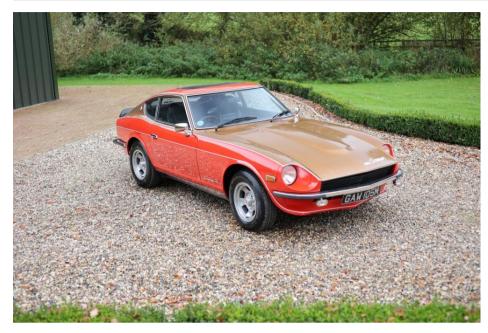

DATSUN 240Z samuri

£59,993

Aug 1973 65000 miles Manual Petrol

## **Features**

2 Door Adjustable Seats Alloy Wheels
Front Fog Lights Leather Seats Radio/Cassette
Rear Spoiler Sports Seats Tinted Glass

| Technical Data      |        |                    |      |
|---------------------|--------|--------------------|------|
| CO2 Emmissions      |        | Engine Capacity    | 2393 |
| Fuel Type           | Petrol | Number of Doors    |      |
| Transmission        | Manual | 6 Months Tax Cost  | 0    |
| Year of Manufacture | 1973   | 12 Months Tax Cost | 0    |
| Color               | RED    | Euro Status        |      |
| ВНР                 |        | MPG Combined       |      |