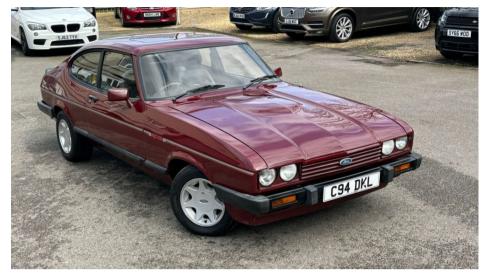

FORD CAPRI 2.8I

£13,993

Oct 1985 26000 miles Manual Petrol

## **Features**

2 Door Adjustable Seats Alloy Wheels
Leather Upholstery Radio Rear Spoiler
Spoiler Sports Seats Sunroof
Tinted Glass

| Technical Data      |        |                    |        |
|---------------------|--------|--------------------|--------|
| CO2 Emmissions      |        | Engine Capacity    | 2792   |
| Fuel Type           | Petrol | Number of Doors    | 3      |
| Transmission        | Manual | 6 Months Tax Cost  | 178.75 |
| Year of Manufacture | 1985   | 12 Months Tax Cost | 325    |
| Color               | RED    | Euro Status        | E0     |
| BHP                 | 160    | MPG Combined       |        |