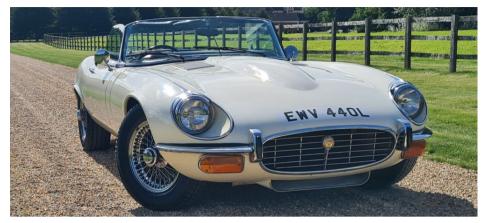

## JAGUAR E TYPE V12 CONVERTIBLE E TYPE V12 CONVERTIBLE

£69,993

Sep 2016 33000 miles CVT Petrol

## **Features**

Adjustable Seats Alloy Wheels Leather Seats
Radio Service History

| Technical Data      |        |                    |      |
|---------------------|--------|--------------------|------|
| CO2 Emmissions      |        | Engine Capacity    | 1200 |
| Fuel Type           | Petrol | Number of Doors    |      |
| Transmission        | CVT    | 6 Months Tax Cost  | 0    |
| Year of Manufacture | 1973   | 12 Months Tax Cost | 0    |
| Color               | WHITE  | Euro Status        |      |
| BHP                 |        | MPG Combined       |      |