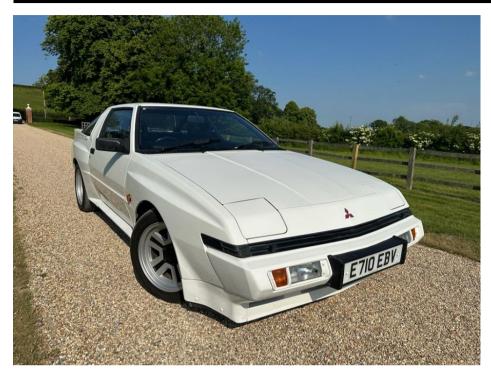

## MITSUBISHI STARION TURBO EX

£15,993

Dec 1987 95000 miles Manual Petrol

## **Features**

2 Door Adjustable Seats Air Conditioning **A**larm **Alloy Wheels** Anti-Lock Brakes **Audio Remote Control Body Coloured Bumpers Electric Mirrors Electric Windows Front Electric Windows Front Fog Lights Immobilser Leather Upholstery** Multiple Airbags **Power Assisted Steering** Rear Spoiler **Service History Spoiler Sports Seats** 

| Technical Data      |        |                    |        |
|---------------------|--------|--------------------|--------|
| CO2 Emmissions      |        | Engine Capacity    | 1997   |
| Fuel Type           | Petrol | Number of Doors    | 3      |
| Transmission        | Manual | 6 Months Tax Cost  | 178.75 |
| Year of Manufacture | 1987   | 12 Months Tax Cost | 325    |
| Color               | WHITE  | Euro Status        | E0     |
| BHP                 | 179    | MPG Combined       |        |