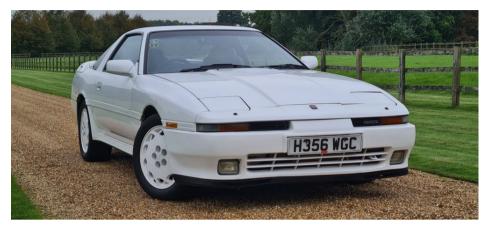

TOYOTA SUPRA TURBO

£13,993

Feb 1991 85000 miles Automatic Petrol

## **Features**

18inch Alloy Wheels Adjustable Seats Air Conditioning
Alarm Alloy Wheels Anti-Lock Brakes
Central Locking Electric Seats Electric Windows
Front Fog Lights Immobilser Power Assisted Steering
Rear Armrest Rear Spoiler Service History

| Technical Data      |           |                    |        |
|---------------------|-----------|--------------------|--------|
| CO2 Emmissions      |           | Engine Capacity    | 2954   |
| Fuel Type           | Petrol    | Number of Doors    | 3      |
| Transmission        | Automatic | 6 Months Tax Cost  | 178.75 |
| Year of Manufacture | 1991      | 12 Months Tax Cost | 325    |
| Color               | WHITE     | Euro Status        | E0     |
| BHP                 | 234       | MPG Combined       |        |