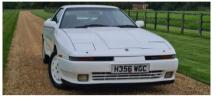

TOYOTA SUPRA TURBO

£13,993

Feb 1991 85000 miles Automatic Petrol

## **Features**

18inch Alloy Wheels Adjustable Seats Air Conditioning
Alarm Alloy Wheels Anti-Lock Brakes
Central Locking Electric Seats Electric Windows
Front Fog Lights Immobilser Power Assisted Steering
Rear Armrest Rear Spoiler Service History

| Technical Data      |           |                    |        |
|---------------------|-----------|--------------------|--------|
| CO2 Emmissions      |           | Engine Capacity    | 2954   |
| Fuel Type           | Petrol    | Number of Doors    | 3      |
| Transmission        | Automatic | 6 Months Tax Cost  | 178.75 |
| Year of Manufacture | 1991      | 12 Months Tax Cost | 325    |
| Color               | WHITE     | Euro Status        | E0     |
| BHP                 | 234       | MPG Combined       |        |