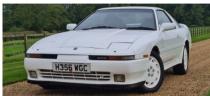

TOYOTA SUPRA TURBO

£13,993

Feb 1991 85000 miles Automatic Petrol

## **Features**

18inch Alloy Wheels Adjustable Seats Air Conditioning
Alarm Alloy Wheels Anti-Lock Brakes
Central Locking Electric Seats Electric Windows
Front Fog Lights Immobilser Power Assisted Steering
Rear Armrest Rear Spoiler Service History

| Technical Data      |           |                    |        |
|---------------------|-----------|--------------------|--------|
| CO2 Emmissions      |           | Engine Capacity    | 2954   |
| Fuel Type           | Petrol    | Number of Doors    | 3      |
| Transmission        | Automatic | 6 Months Tax Cost  | 178.75 |
| Year of Manufacture | 1991      | 12 Months Tax Cost | 325    |
| Color               | WHITE     | Euro Status        | E0     |
| BHP                 | 234       | MPG Combined       |        |