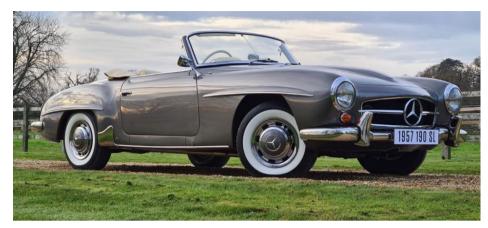

MERCEDES 190 SL 190SL

£0

Apr 1958 94000 miles Manual Petrol

| Features                            |                |       |  |
|-------------------------------------|----------------|-------|--|
| Adjustable Seats<br>Service History | Metallic Paint | Radio |  |